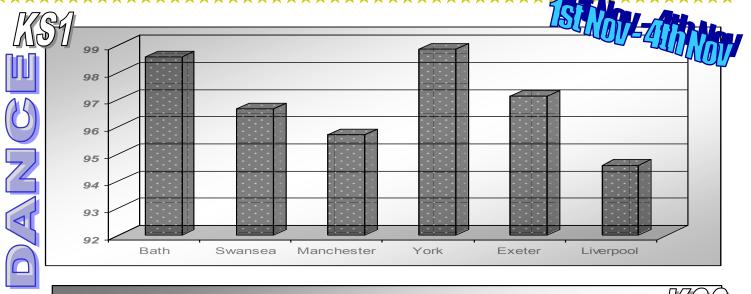

School is closed Monday 7th November for an Inset Day School re-opens Tuesday 8th November normal time

If you are celebrating Eid have a wonderful time

## **SUPERSTARS OF THE WEE** ~\*\*\*\*\*\*\*\*\*\*\*\*\*\*

| YORK       | Jaycee     | Hooria    |
|------------|------------|-----------|
| MANCHESTER | Vienna     | Louis     |
| EXETER     | Michelle   | Baris     |
| LIVERPOOL  | Julia      | Kanye     |
| DUNDEE     | George     | Shukri    |
| CANTERBURY | Charlotte  | Umar      |
| WARWICK    | Tia-Louise | Ismail    |
| DURHAM     | Jachmigaa  | Anis      |
| ABERDEEN   | Jordan     | Josaphine |
| GLASGOW    | Sharon     | Ismail    |
| CAMBRIDGE  | Maariya    | Chloe     |
| OXFORD     | Joseph     | Elesha    |

×\*\*\*\*\*\*\*\*\*\*\*\*\*\*\*