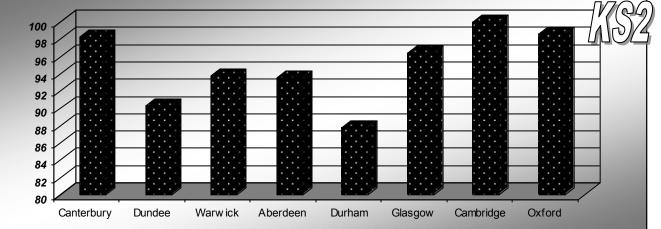

School is closed Monday 7th November for an Inset Day School re-opens Tuesday 8th November normal time

If you are celebrating Eid have a wonderful time

## **SUPERSTARS OF THE WEE** ~\*\*\*\*\*\*\*\*\*\*\*\*\*\*

| YORK       | Jaycee     | Hooria    |
|------------|------------|-----------|
| MANCHESTER | Vienna     | Louis     |
| EXETER     | Michelle   | Baris     |
| LIVERPOOL  | Julia      | Kanye     |
| DUNDEE     | George     | Shukri    |
| CANTERBURY | Charlotte  | Umar      |
| WARWICK    | Tia-Louise | Ismail    |
| DURHAM     | Jachmigaa  | Anis      |
| ABERDEEN   | Jordan     | Josaphine |
| GLASGOW    | Sharon     | Ismail    |
| CAMBRIDGE  | Maariya    | Chloe     |
| OXFORD     | Joseph     | Elesha    |

×\*\*\*\*\*\*\*\*\*\*\*\*\*\*\*